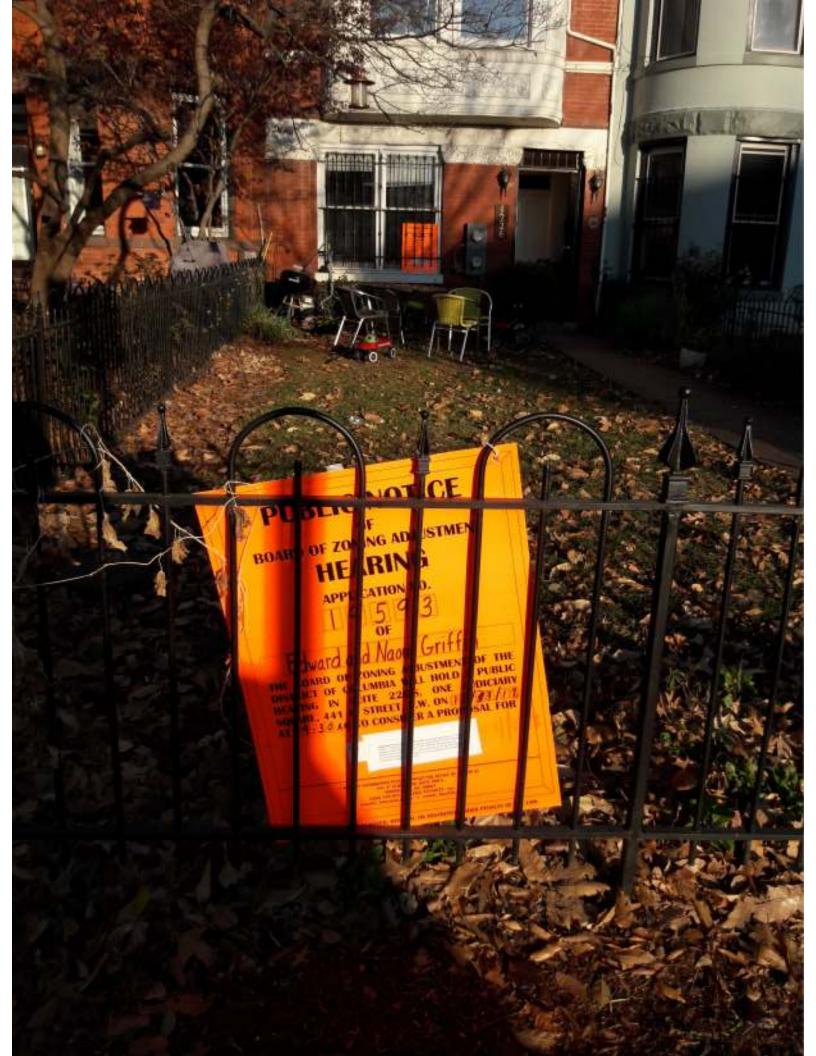

| (Revised 8/2/16)        |                                                                                                                                      |                                                                | ase No/9               | 593                    |
|-------------------------|--------------------------------------------------------------------------------------------------------------------------------------|----------------------------------------------------------------|------------------------|------------------------|
| * * *                   | BEFORE THE BOARD<br>AND ZONING COMMISSIO                                                                                             | OF ZONING ADJUSTME                                             |                        | * * *                  |
|                         | FORM 145 – AF                                                                                                                        | FIDAVIT OF POSTING                                             |                        |                        |
|                         | Before completing this form, please<br>Print or type all informa                                                                     | review the instructions on th<br>tion unless otherwise indicat | e reverse side.<br>ed. |                        |
| Edund                   | (Name of person posting the property)                                                                                                | , being first duly :                                           | worn, do hereby        | depose and say that:   |
| on 12/14                | $\left  \begin{array}{c} 2 \\ 2 \\ 2 \\ \end{array} \right  \rightarrow \left  \begin{array}{c} at \\ c \\ c \\ \end{array} \right $ | (time)<br>( a ~                                                | I caused               | (number of notices)    |
| Zoning Sign(s) furnish  | ,<br>red by the Office of Zoning to be posted                                                                                        |                                                                | os:                    |                        |
| 1226                    | North Conclum Are NC                                                                                                                 | ess of premises)                                               |                        |                        |
|                         | In plain view of the public                                                                                                          | on the following street front                                  | ages:                  |                        |
| I caused to be taken,   | (no. of photos)<br>2 photograph(s), attach                                                                                           | ed hereto, of the Zoning Sign                                  | (s) in place which     | fairly depict each     |
| Zoning Sign as seen b   | y the public. The photographs are num                                                                                                | bered and correspond to the                                    | following street       | frontages:             |
| Photograph No.          |                                                                                                                                      | Street Frontage                                                |                        |                        |
|                         | phile of Sign y                                                                                                                      | while at Gate                                                  |                        |                        |
| 2                       | php et Sign 1                                                                                                                        | uthe in fant                                                   | of House               |                        |
|                         | · · ·                                                                                                                                |                                                                |                        |                        |
|                         | <u>, , , , , , , , , , , , , , , , , , , </u>                                                                                        | <u> () ) /2) / ) () () () () () () () () () () () () (</u>     | 11                     | 01                     |
|                         | flester w/h anco                                                                                                                     | <u>en 1/31/18</u>                                              | Hearing                | Nobe                   |
|                         | t posted The rotten                                                                                                                  | in the winda                                                   | . of 122               | 6 N.A                  |
| (                       | milin Ar NE on                                                                                                                       | 10/10/17.                                                      |                        |                        |
| 4                       | 12/1/17.                                                                                                                             | - for the li                                                   | ecentr 1               | tung on                |
| person(s) using a ne    | ne above information is true and correc<br>titious name or address and/or knowin<br>Law and subject to a fine of not more th         | gly making any false stateme                                   | nt on this form is     | in violation of DC     |
| Date:                   | W/2017 Signatu                                                                                                                       | re:                                                            |                        |                        |
| Subscribed and sworn to | <u> </u>                                                                                                                             | (month) (year)<br>December 2017                                | NIN NRAJ               | VIE AUT                |
| (                       | (Signature)                                                                                                                          |                                                                | NON RAJ                | N0152                  |
|                         | Notary Public, D.C.                                                                                                                  |                                                                | SOL SOL                | XPIR<br>XPIR<br>14/2   |
| My commission expires   | (dat                                                                                                                                 |                                                                | WIN CAN                | oard of Zoome Adjustme |
| ,                       | on: /1-/4-202                                                                                                                        |                                                                |                        | District of Columbia   |